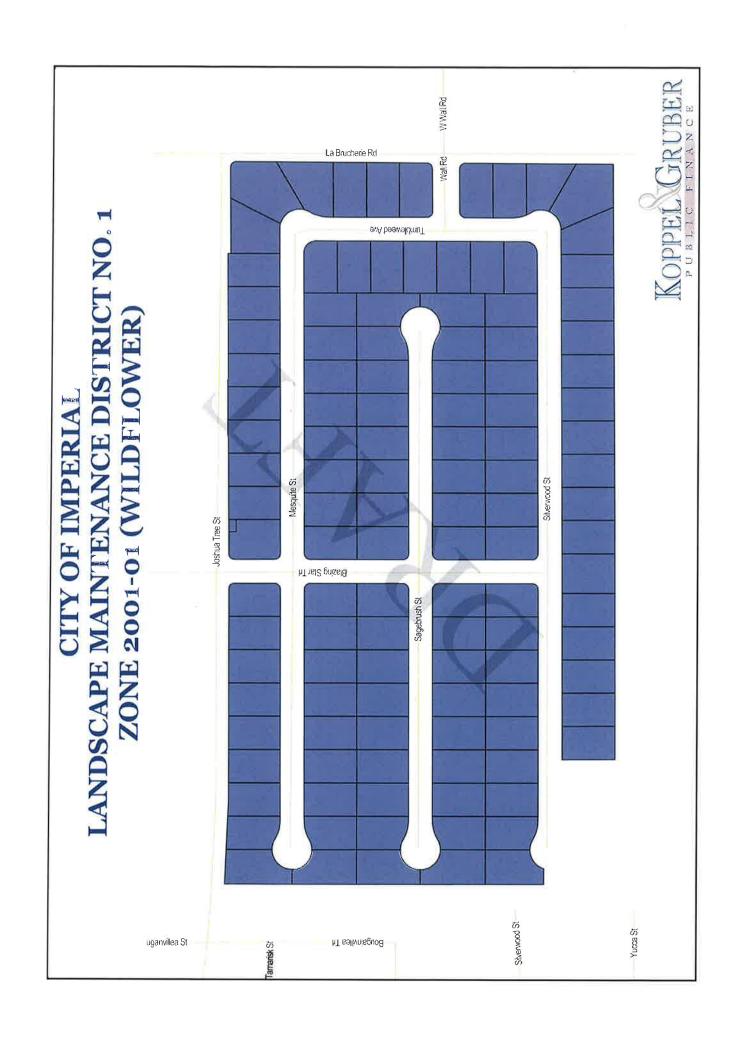

#### 1. Zone 2001-01 (Wildflower)

Zone 2001-01 (Wildflower) is located in the west portion of the City, generally South of Joshua Tree Street and West of La Brucherie Road. Zone 2001-01 (Wildflower) consists of all assessable parcels located in the Wildflower No. 8 subdivision.

#### 1. **Zone 2001-01 (Wildflower)**

Zone 2001-01 (Wildflower) is located in the west portion of the City, generally South of Joshua Tree Street and West of La Brucherie Road. Zone 2001-01 (Wildflower) consists of all assessable parcels located in the Wildflower No. 8 subdivision.