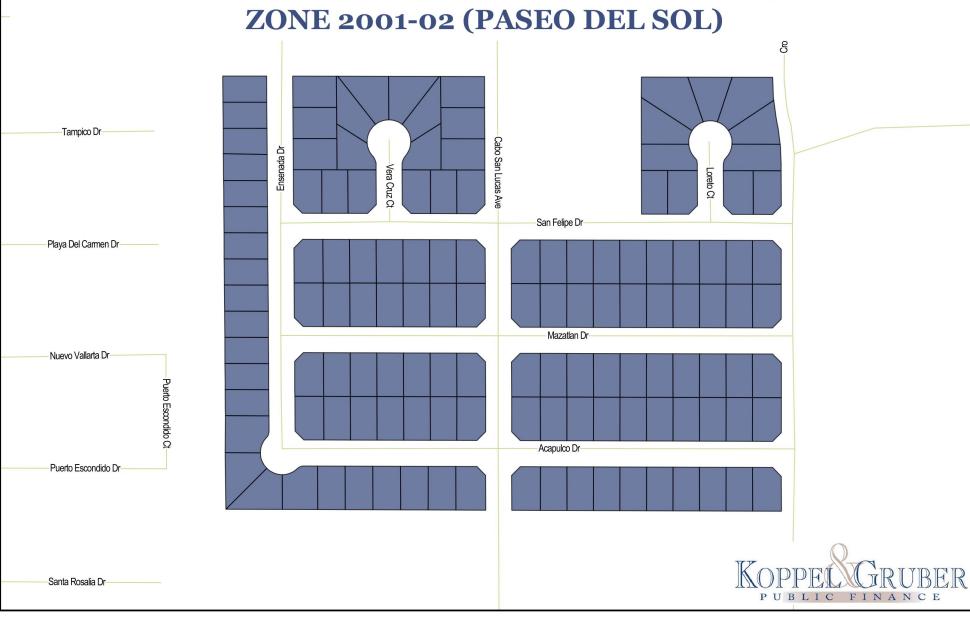

#### 2. Zone 2001-02 (Paseo Del Sol)

Zone 2001-02 (Paseo del Sol) is located in the northeast portion of the City, generally North of Aten Road, and East of Highway 86. Zone 2001-02 (Paseo del Sol) consists of all parcels located in the Paseo del Sol subdivision.