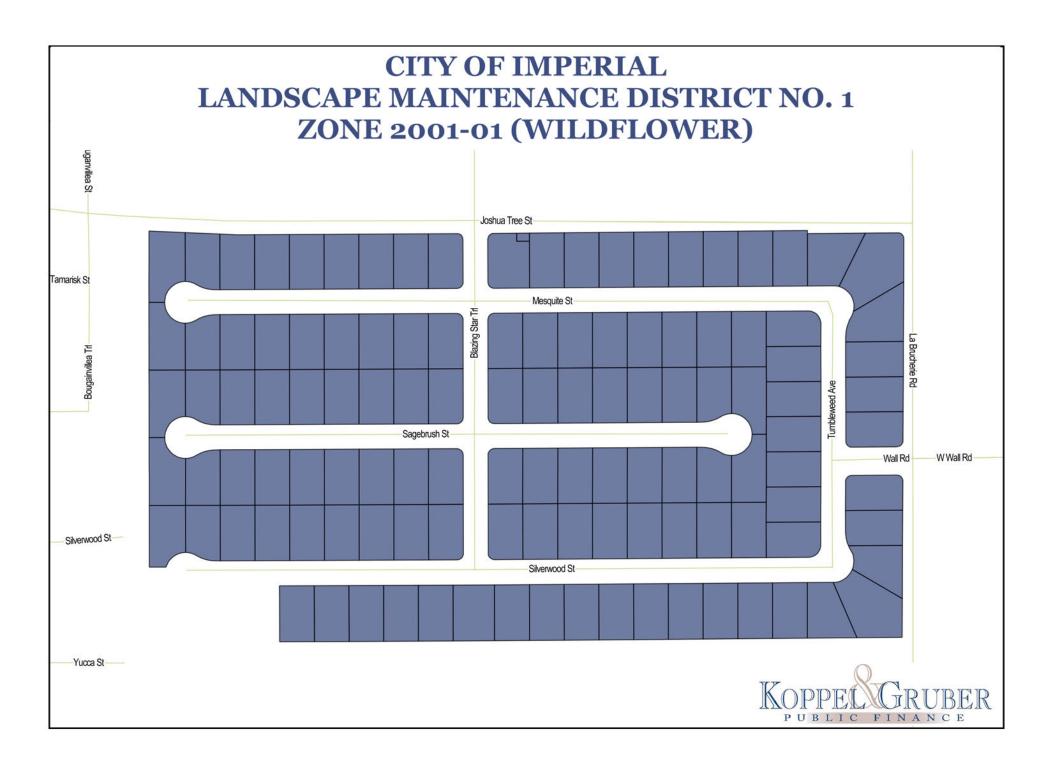

#### 1. Zone 2001-01 (Wildflower)

Zone 2001-01 (Wildflower) is located in the west portion of the City, generally South of Joshua Tree Street and West of La Brucherie Road. Zone 2001-01 (Wildflower) consists of all assessable parcels located in the Wildflower No. 8 subdivision.

#### 1. **Zone 2001-01 (Wildflower)**

Zone 2001-01 (Wildflower) is located in the west portion of the City, generally South of Joshua Tree Street and West of La Brucherie Road. Zone 2001-01 (Wildflower) consists of all assessable parcels located in the Wildflower No. 8 subdivision.