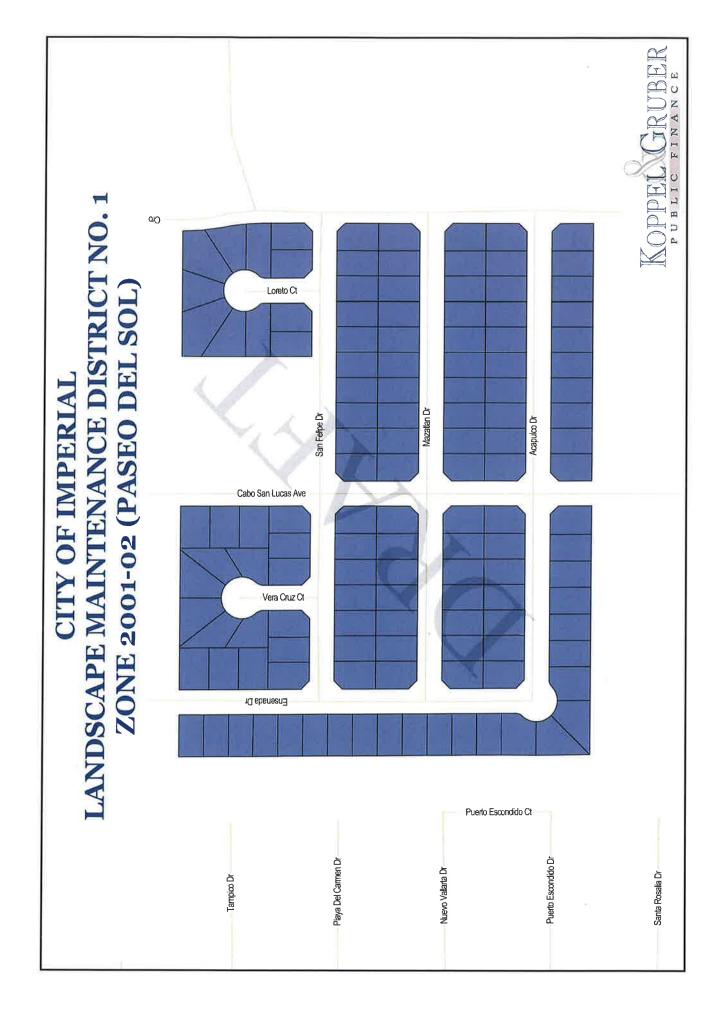

#### 2. Zone 2001-02 (Paseo Del Sol)

Zone 2001-02 (Paseo del Sol) is located in the northeast portion of the City, generally North of Aten Road, and East of Highway 86. Zone 2001-02 (Paseo del Sol) consists of all parcels located in the Paseo del Sol subdivision.