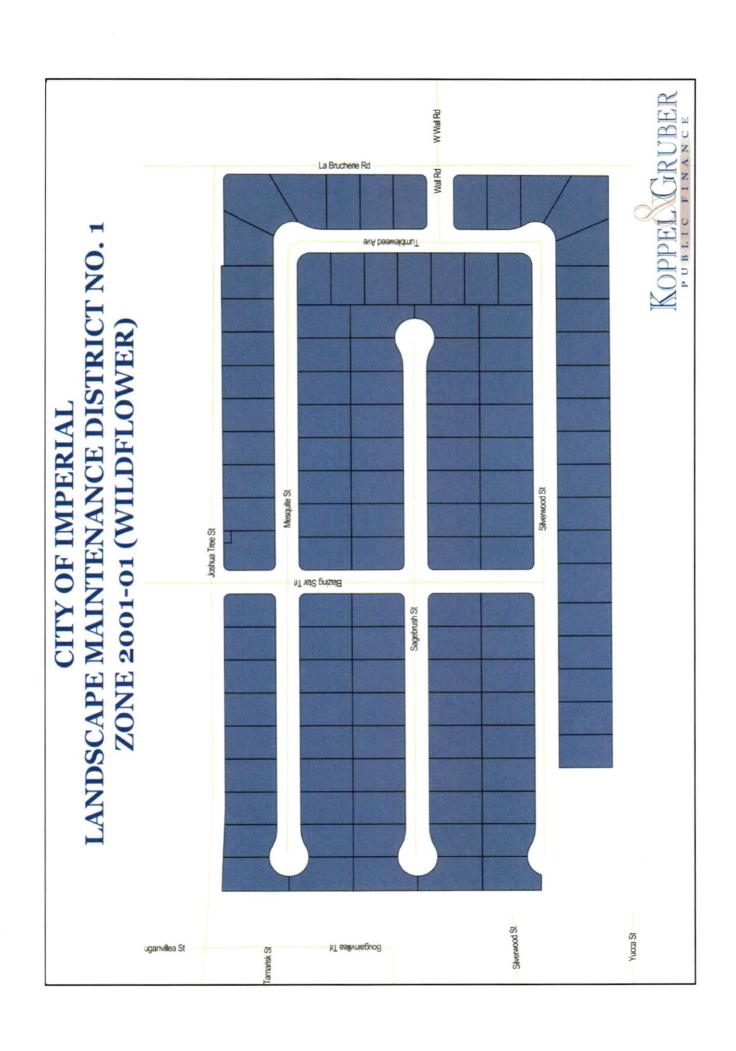

The boundaries of the District are non-contiguous and consist of all parcels with the Zone 2001-01 (Wildflower) and Zone 2001-02 (Paseo del Sol). A general description of each Zone is as follows:

- Zone 2001-01 (Wildflower) is located in the west portion of the City of Imperial, generally South of Joshua Tree Street and West of La Brucherie Road. Zone 2001-01 (Wildflower) consists of all assessable parcels located in the Wildflower No. 8 subdivision in the City;
- Zone 2001-02 (Paseo del Sol) is located in the northeast portion of the City of Imperial, generally North of Aten Road, and East of Highway 86. Zone 2001-02 (Paseo del Sol) consists of all parcels located in the Paseo del Sol subdivision within the City.

#### 1. Zone 2001-01 (Wildflower)

Zone 2001-01 (Wildflower) is located in the west portion of the City, generally South of Joshua Tree Street and West of La Brucherie Road. Zone 2001-01 (Wildflower) consists of all assessable parcels located in the Wildflower No. 8 subdivision.