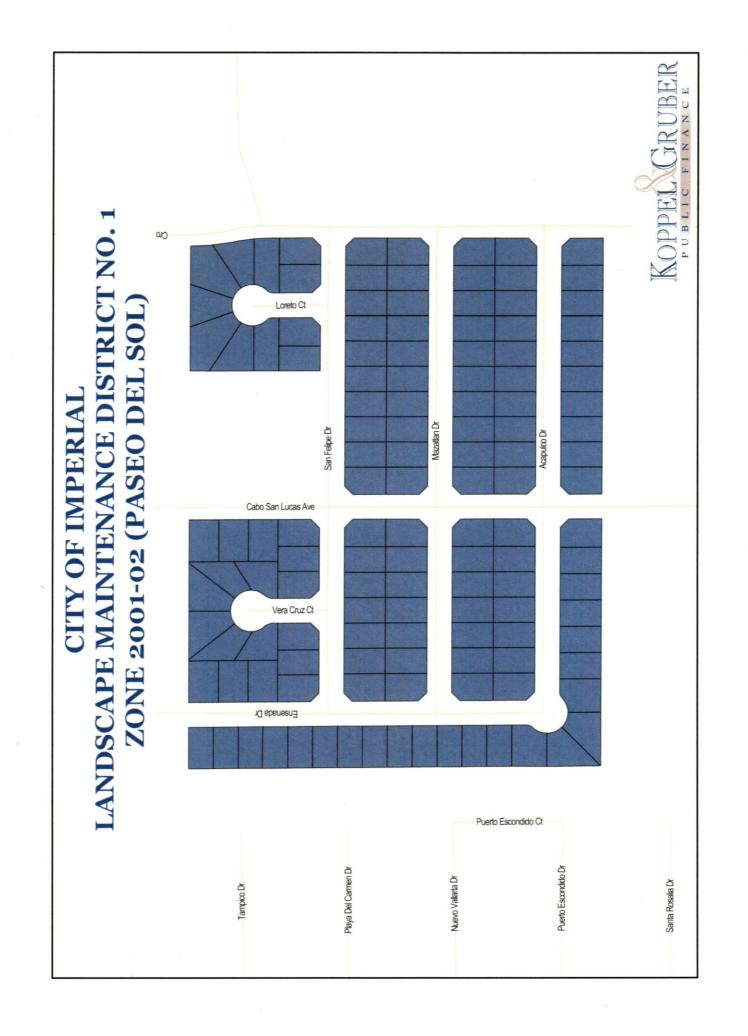

The boundaries of the District are non-contiguous and consist of all parcels with the Zone 2001-01 (Wildflower) and Zone 2001-02 (Paseo del Sol). A general description of each Zone is as follows:

- Zone 2001-01 (Wildflower) is located in the west portion of the City of Imperial, generally South of Joshua Tree Street and West of La Brucherie Road. Zone 2001-01 (Wildflower) consists of all assessable parcels located in the Wildflower No. 8 subdivision in the City;
- Zone 2001-02 (Paseo del Sol) is located in the northeast portion of the City of Imperial, generally North of Aten Road, and East of Highway 86. Zone 2001-02 (Paseo del Sol) consists of all parcels located in the Paseo del Sol subdivision within the City.

#### 2. Zone 2001-02 (Paseo Del Sol)

Zone 2001-02 (Paseo del Sol) is located in the northeast portion of the City, generally North of Aten Road, and East of Highway 86. Zone 2001-02 (Paseo del Sol) consists of all parcels located in the Paseo del Sol subdivision.