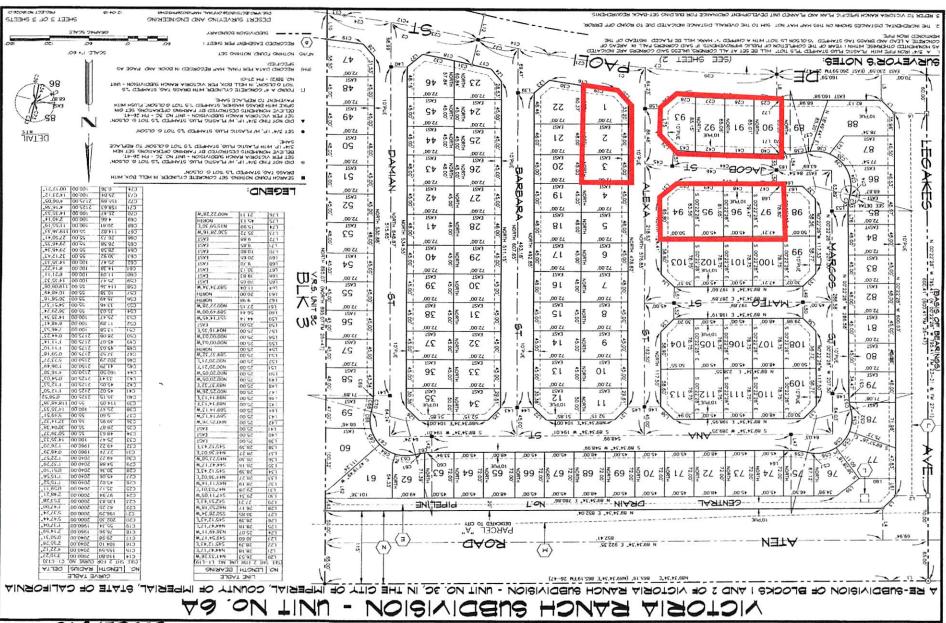

## IMPERIAL CITY COUNCIL

|                                         | AGENDA I                                                                                                                           | ITEM                                                            |
|-----------------------------------------|------------------------------------------------------------------------------------------------------------------------------------|-----------------------------------------------------------------|
| SUBJECT:                                | DISCUSSION/ACTION:                                                                                                                 |                                                                 |
|                                         | <ul> <li>VICTORIA RANCH SUBDIVISION UN</li> <li>LOTS 1-3, 94-97 and 90-93 PER</li> </ul>                                           |                                                                 |
|                                         | AUTHORIZE PARTIAL RECONVE<br>PARTNERS, LLC.                                                                                        | EYANCE TO IMPERIAL RANCH                                        |
| DEPARTMEN                               | T COMMUNITY DEVELOPMENT                                                                                                            |                                                                 |
| BACKGROUN                               | ND/SUMMARY:                                                                                                                        |                                                                 |
| off-site stree                          | s been conducting regular field inspections det improvements and houses for Victoria Rance improvements were found to be completed | nch Subdivision Unit 6A. At this time, that                     |
|                                         | veloper is requesting Partial Reconveyance of 1 (FM 27-78) attached herewith for details.                                          | f the above-referenced lots.                                    |
| FISCAL IM                               | PACT: NO FISCAL IMPACT                                                                                                             | ADMIN SERVICES SIGN INITIALS                                    |
| STAFF RECO                              | MMENDATION:                                                                                                                        | - 1                                                             |
| rega                                    | f recommends authorization of Partial reconverding lots 1-3, 94-97 and 90-93 per FM 27/7 erial Ranch Partners, LLC.                |                                                                 |
| MANAGER'S                               | RECOMMENDATION: approve                                                                                                            | CITY MANAGER'S INITIALS                                         |
| MOTION:                                 |                                                                                                                                    |                                                                 |
| SECONDED:<br>AYES:<br>NAYES:<br>ABSENT: |                                                                                                                                    | APPROVED () REJECTED () DISAPPROVED () DEFERRED () REFERRED TO: |