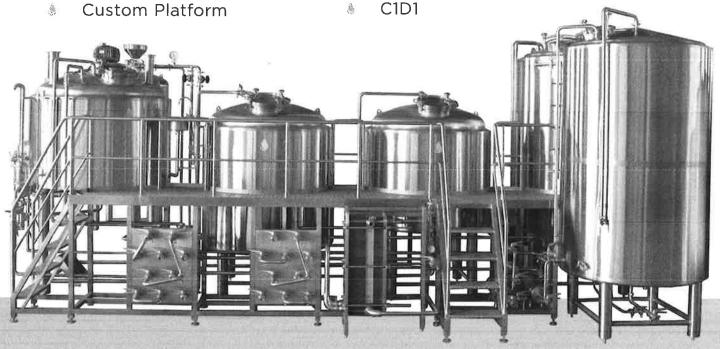

#### **Attachments**

- Business Plan
- Extraction Equipment Details

# **MECHANICAL EXTRACTION UNIT**

TAKE YOUR PROCESS TO THE NEXT LEVEL

- A Batch Style Ethanol Extraction Reactor - 175lbs
- Solvent Recovery Included Kettle Surface Scraper À
- Consulting and Engineering Service 4
- Desolventizing Drying Screw 1
- Ď. SIEMENS Control Panel
- Decanter Centrifuge 400
- G. Clean-In-Place (CIP)
- Modular Design