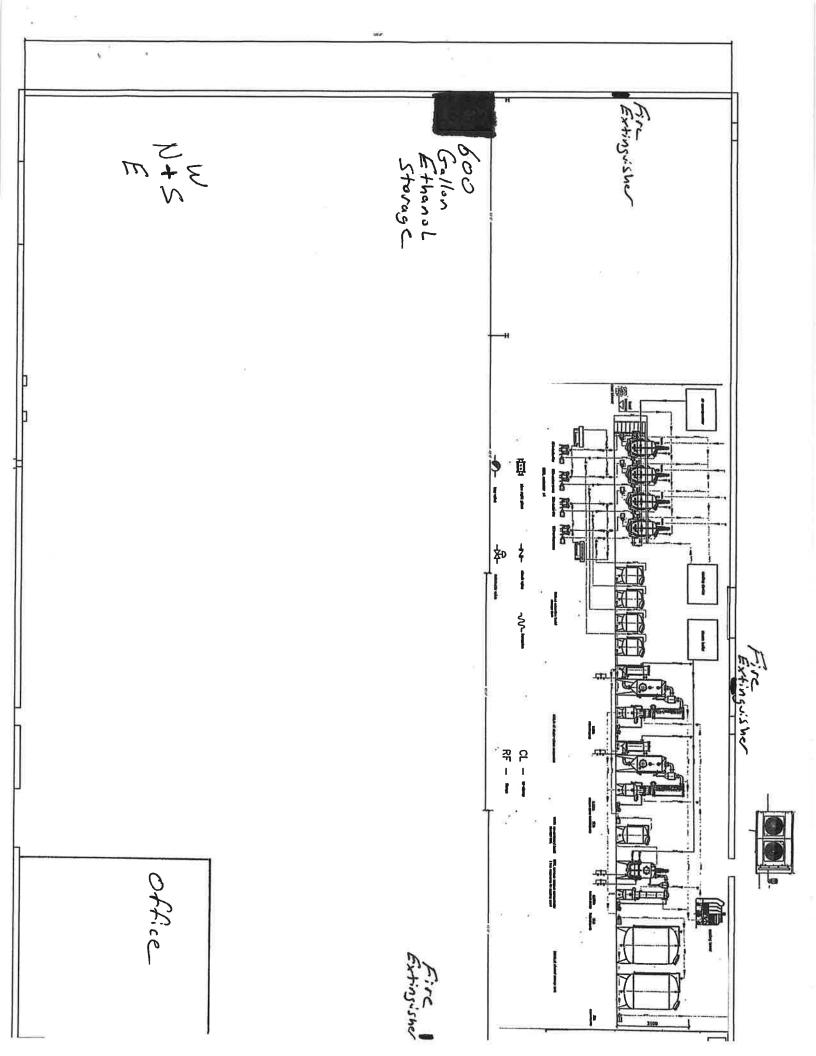

#### **Background**

Collections of the control of the co

520 Aten Road- Similar Land Use Determination (19-01)

As of December 20, 2018 the Hemp Farming Act of 2018 became law. Within this act, Hemp was removed from the "Schedule I Controlled Substances" list and was recategorized as an ordinary agricultural commodity and its provisions have been incorporated into the 2018 United States Farm Bill. Badlands Provisions has applied to allow the use of a "Hemp Biomass Extraction facility" located at 520 Aten Road;

Imperial, CA. The property is located in an I-1(General Industrial Zone). This type of use is not listed within the City of Imperials Industrial Zoning Ordinance.

The cannabinoid extraction process will consist of a cyro-ethanol loop extraction method, which is a method of Chromatography that involves subzero temperatures which result in food grade product materials. Due to the process involving ethanol and resulting in food grade products, staff is comparing this use and methodology to the following conditionally permitted use in the Industrial Zoning Ordinance:

Therefore, Staff recommends that the Planning Commission find that the proposed Hemp Extraction Facility is similar to a conditionally permitted use within an I-1 zone.

#### **Attachments**

- Business Plan
- Extraction Equipment Details